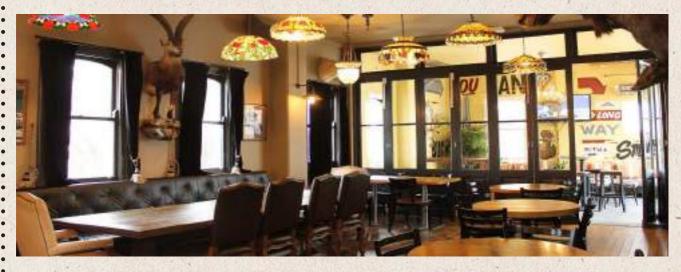

# LOUNGE BAR

#### **Features**

Exclusive bar and bartender
Leather bar, stained glass windows
Banquette and dining seating
Flexbile layout with optional dance floor
LCD TV Monitor with connection capabilites
iPod capabilities
Microphone available
Option of choosing 5 craft beers to have
pouring on your bar

#### Suitable for:

Cocktail and canapé style functions Corporate functions Formal dining

\*Closes at 12am.