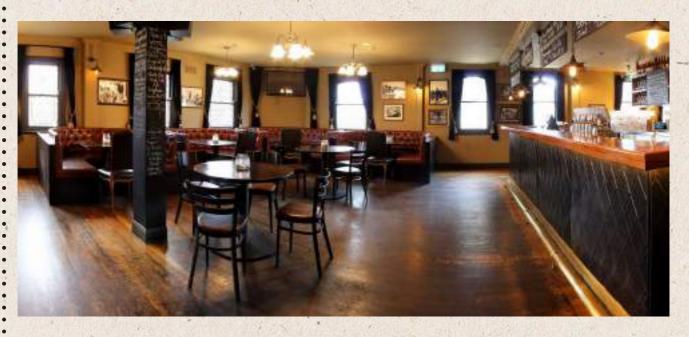

# Parlour & Terrace

#### **Features**

A mixture of indoor & outdoor spaces
Exclusive bar and bartenders
Formal or casual dining
LCD TV Monitor with connection capabilities
iPod capabilities
Microphone available
Personal drinks waitrperson available
Option of choosing 2 craft beers to have
pouring on your bar

#### Suitable for: Cocktail & canapé style functions Intimate groups Casual dining