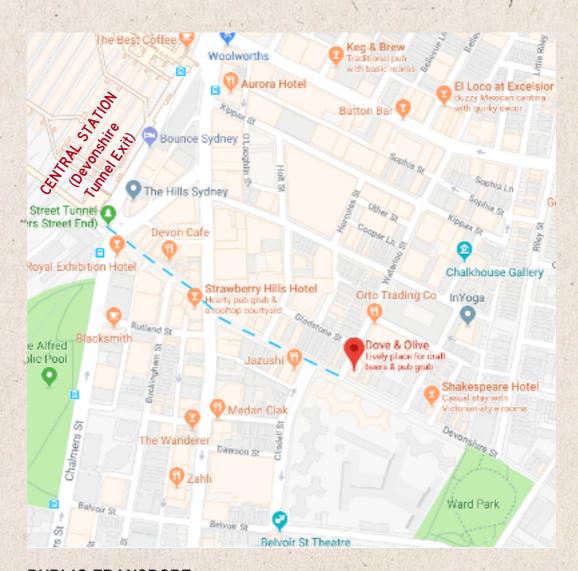

#### DIRECTIONS FROM CENTRAL

#### **PUBLIC TRANSPORT**

Dove and Olive is just a hop, skip and a jump up the hill from Central Station, meaning there are plenty of options for public transport within a 5 minute walk.

#### **PARKING**

The venue is surrounded by metered street parking, however there are streets with free parking within a 5-10 minute walk of the venue. If you were after secure parking, our closest Secure Parking Car Park is located at 55 Holt Street, Surry Hills (only 170 metres away).