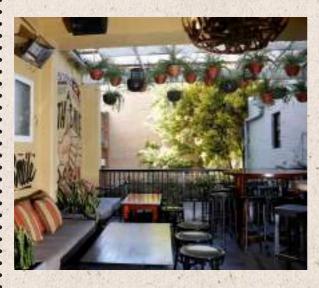

# Terrace

#### **Features**

Heated undercover outdoor space
Mixed casual seating with lounges, coffee tables
and high tables
LCD TV Monitor with connection capabilities

LCD TV Monitor with connection capabilities iPod capabilities

Microphone available

Personal drinks attendant available

Due to licensing restrictions, the Terrace closes at 11pm.