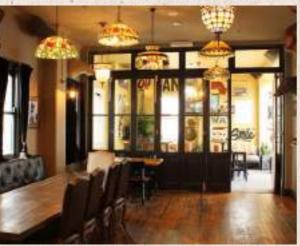

# LOUNGE BAR

#### **Features**

Exclusive bar and bartender
Leather bar, stained glass windows
Banquette and dining seating
Flexbile layout with optional dance floor
LCD TV Monitor with connection capabilites
iPod capabilities
Microphone available
Option of choosing 5 craft beers to have
pouring on your bar

#### Suitable for:

Cocktail and canapé style functions Corporate functions Formal dining

\*Closes at 12am.