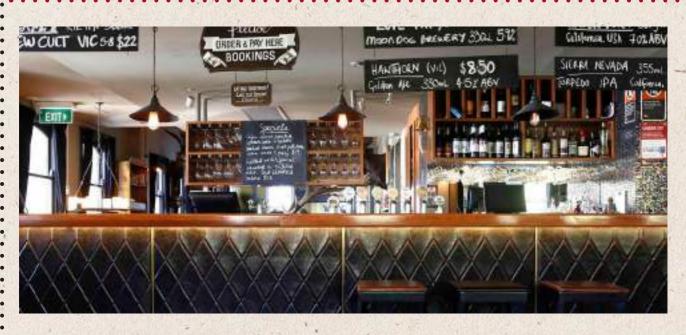

#### **Features**

Exclusive bar and bartender
Leather bar, stained glass windows
Banquette and dining seating
Flexbile layout with optional dance floor
LCD TV Monitor with connection capabilites
iPod capabilities
Microphone available
Option of choosing 5 craft beers to have
pouring on your bar